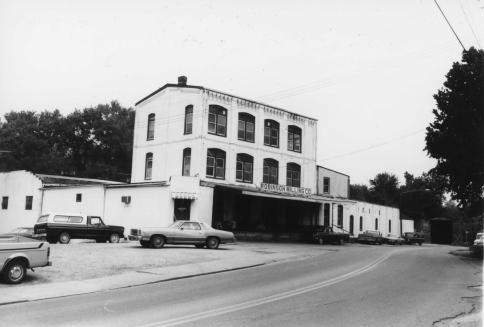

Owner: H.H. Robinson
Route # 27
Somerset, KY 42501

Classification: Building

Description: The Robinson Mill is a three-story brick building constructed in 1907. The building is four bays wide by two bays deep and has a gable roof. On the first floor are large wooden double doors with rounded arching and transoms. Protecting the ground story loading dock is a fixed wooden canopy. The second and third floor windows are paired one-over-one sash with tri-part transoms and brick relief arching. At the roofline is a decorative corbelled brick cornice. On the north facade is a one-story brick addition with one-over-one arched sash windows. On the south facade is a one-story brick addition added ca. 1930 with structural glass in the windows. The interior continues to be used as a working mill with exposed post and lintel beam construction. All of the wooden floors are original to the building and the mill machinery remains intact and in operation.

Significance: The Robinson Mill was originally known as the Somerset Milling Company when it was built in 1907 by the Curtis family. The three-story brick structure shows the influence of the Italianate style in the arched windows and brick corbelling. The mill is located in an industrial area next to the Cincinnatti and Southern railroad. The Somerset Milling Company was one of three milling operations in Somerset at the turn of the century and the only one remaining today. The mill first operated on steam power until the mid-20th century when it was converted to diesel and electric power. The building is a fine example of an early 20th century mill building and it has retained its original architectural features.