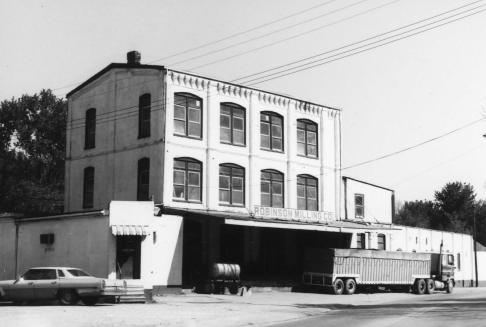

Owner: H.H. Robinson
Route # 27
Somerset, KY 42501

Classification: Building

Description: The Robinson Mill is a three-story brick building constructed in 1907. The building is four bays wide by two bays deep and has a gable roof. On the first floor are large wooden double doors with rounded arching and transoms. Protecting the ground story loading dock is a fixed wooden canopy. The second and third floor windows are paired one-over-one sash with tri-part transoms and brick relief arching. At the roofline is a decorative corbelled brick cornice. On the north facade is a one-story brick addition with one-over-one arched sash windows. On the south facade is a one-story brick addition added ca. 1930 with structural glass in the windows. The interior continues to be used as a working mill with exposed post and lintel beam construction. All of the wooden floors are original to the building and the mill machinery remains intact and in operation.

Significance: The Robinson Mill was originally known as the Somerset Milling Company when it was built in 1907 by the Curtis family. The three-story brick structure shows the influence of the Italianate style in the arched windows and brick corbelling. The mill is located in an industrial area next to the Cincinnatti and Southern railroad. The Somerset Milling Company was one of three milling operations in Somerset at the turn of the century and the only one remaining today. The mill first operated on steam power until the mid-20th century when it was converted to diesel and electric power. The building is a fine example of an early 20th century mill building and it has retained its original architectural features.