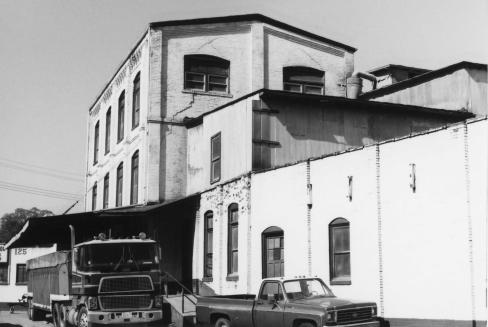

Owner: H.H. Robinson
Route # 27
Somerset, KY 42501

Classification: Building

Description: The Robinson Mill is a three-story brick building constructed in 1907. The building is four bays wide by two bays deep and has a gable roof. On the first floor are large wooden double doors with rounded arching and transoms. Protecting the ground story loading dock is a fixed wooden canopy. The second and third floor windows are paired one-over-one sash with tri-part transoms and brick relief arching. At the roofline is a decorative corbelled brick cornice. On the north facade is a one-story brick addition with one-over-one arched sash windows. On the south facade is a one-story brick addition added ca. 1930 with structural glass in the windows. The interior continues to be used as a working mill with exposed post and lintel beam construction. All of the wooden floors are original to the building and the mill machinery remains intact and in operation.

Significance: The Robinson Mill was originally known as the Somerset Milling Company when it was built in 1907 by the Curtis family. The three-story brick structure shows the influence of the Italianate style in the arched windows and brick corbelling. The mill is located in an industrial area next to the Cincinnatti and Southern railroad. The Somerset Milling Company was one of three milling operations in Somerset at the turn of the century and the only one remaining today. The mill first operated on steam power until the mid-20th century when it was converted to diesel and electric power. The building is a fine example of an early 20th century mill building and it has retained its original architectural features.